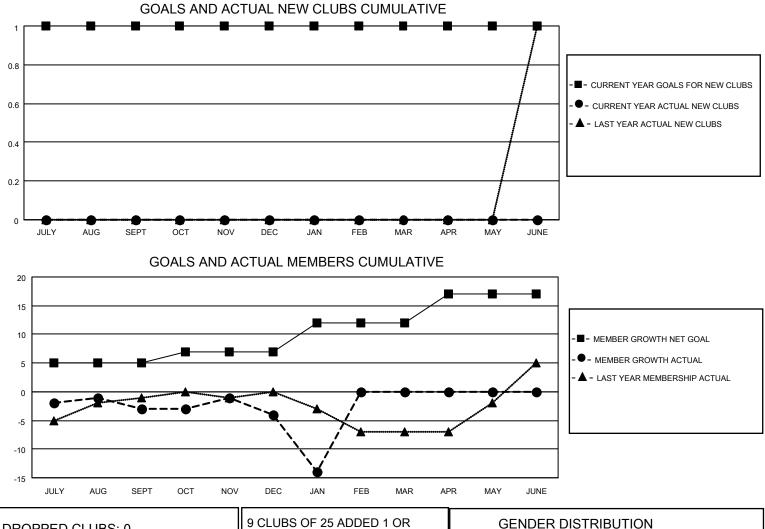

## LOCATION NEW MEXICO

District 40 N

Results as of: 1/31/2022

| Clubs                 |               |           |               | Members               |                        |                         |                                                    |
|-----------------------|---------------|-----------|---------------|-----------------------|------------------------|-------------------------|----------------------------------------------------|
| RESULTS FOR 2021-2022 |               |           |               | RESULTS FOR 2021-2022 |                        |                         |                                                    |
| QUARTER               | NEW CLUB GOAL | NEW CLUBS | DROPPED CLUBS | QUARTER               | BER GROWTH NET<br>GOAL | MEMBER GROWTH<br>ACTUAL | DROPPED<br>MEMBERS ACTUAL<br>(including transfers) |
| JULY/AUG/SEPT         | 1             | 0         | 0             | JULY/AUG/SEPT         | 5                      | 5                       | 8                                                  |
| OCT/NOV/DEC           | 0             | 0         | 0             | OCT/NOV/DEC           | 2                      | 19                      | 17                                                 |
| JAN/FEB/MAR           | 0             | 0         | 0             | JAN/FEB/MAR           | 5                      | 4                       | 13                                                 |
| APR/MAY/JUNE          | 0             | 0         | 0             | APR/MAY/JUNE          | 5                      | 0                       | 0                                                  |